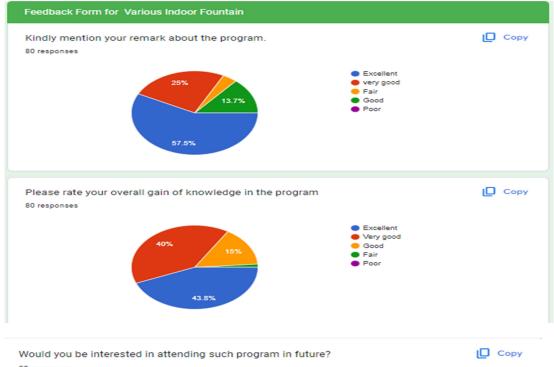

#### Kindly give your valuable remarks about this program 80 responses

| Overall good for skill development                                                                                                            |  |
|-----------------------------------------------------------------------------------------------------------------------------------------------|--|
| Very nice                                                                                                                                     |  |
| Great                                                                                                                                         |  |
| It was good.                                                                                                                                  |  |
| Knowledgeable                                                                                                                                 |  |
| It was good and very helpful for us.                                                                                                          |  |
| Excellent                                                                                                                                     |  |
| Knowledgeable                                                                                                                                 |  |
| Just amazing                                                                                                                                  |  |
| It's very helpful.                                                                                                                            |  |
| 7                                                                                                                                             |  |
| No remark                                                                                                                                     |  |
| It's good                                                                                                                                     |  |
| We gained so much knowledge in the program                                                                                                    |  |
| Good experience                                                                                                                               |  |
| It's quite fun to attend programmes of college with much more educational progress that teachers work for I just like the sessions n classes. |  |
| Very good                                                                                                                                     |  |
| It was very interested and enjoyed a lot throughout the process.                                                                              |  |
| Indoor fountain program is really good for students teaches us about various activities that are very important to learn                      |  |
| No suggestion                                                                                                                                 |  |
|                                                                                                                                               |  |
| Beautiful program                                                                                                                             |  |
| Very good                                                                                                                                     |  |
| It was valuable                                                                                                                               |  |
| Goid                                                                                                                                          |  |
| very Good Program                                                                                                                             |  |

| The program is very good , nice program aregments thanks to organise this program |   |
|-----------------------------------------------------------------------------------|---|
| Overall better                                                                    |   |
| This program gives out strong and practical message to all                        |   |
| Gain lot of knowledge                                                             |   |
| Excellent                                                                         |   |
| Thankyou for valuable information                                                 |   |
| Profitable for me                                                                 |   |
| The session was very informative.                                                 |   |
| 99/100                                                                            |   |
|                                                                                   |   |
| This program is very interesting I take so much knowledge from this program       |   |
| Nice                                                                              |   |
| NA NA                                                                             |   |
| Nice program                                                                      |   |
| It was very good and informative.                                                 |   |
| Pretty well organised program                                                     |   |
|                                                                                   | П |
| No                                                                                |   |
| Overall the program was awesome! gained lot of knowledge.                         |   |