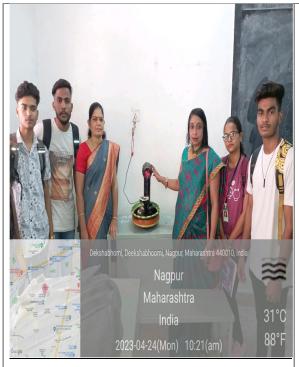

Scanned by TapScanner

Entrepreneurship Development Cell of Dr. Ambedkar College Deekshabhoomi, Nagpur had organized a **Demonstration on Various Indoor Fountain\_**at 10.00 am to 02.00pm. on 24<sup>th</sup> April 2023 in the Room No. 01.

The trainer told the procedure of various Indoor Fountain from home waste material as following.....

- At first to take empty bowl, empty waste container, waste drainage pipe, plastic flowers, waste thermocol, color stone, etc
- Then arrange properly, like fountain.
- And lastly assembled fountain water motor.