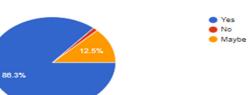

#### Kindly give your valuable remarks about this program 80 responses

| Overall good for skill development                                                                                                            |  |
|-----------------------------------------------------------------------------------------------------------------------------------------------|--|
| Very nice                                                                                                                                     |  |
| Great                                                                                                                                         |  |
| It was good.                                                                                                                                  |  |
| Knowledgeable                                                                                                                                 |  |
| It was good and very helpful for us.                                                                                                          |  |
| Excellent                                                                                                                                     |  |
| Knowledgeable                                                                                                                                 |  |
| Just amazing                                                                                                                                  |  |
| It's very helpful.                                                                                                                            |  |
| 7                                                                                                                                             |  |
| No remark                                                                                                                                     |  |
| It's good                                                                                                                                     |  |
| We gained so much knowledge in the program                                                                                                    |  |
| Good experience                                                                                                                               |  |
| It's quite fun to attend programmes of college with much more educational progress that teachers work for I just like the sessions n classes. |  |
| Very good                                                                                                                                     |  |
| It was very interested and enjoyed a lot throughout the process.                                                                              |  |
| Indoor fountain program is really good for students teaches us about various activities that are very important to learn                      |  |
| No suggestion                                                                                                                                 |  |
|                                                                                                                                               |  |
| Beautiful program                                                                                                                             |  |
| Very good                                                                                                                                     |  |
| It was valuable                                                                                                                               |  |
| Goid                                                                                                                                          |  |
| very Good Program                                                                                                                             |  |

| The program is very good , nice program aregments thanks to organise this program |   |
|-----------------------------------------------------------------------------------|---|
| Overall better                                                                    |   |
| This program gives out strong and practical message to all                        |   |
| Gain lot of knowledge                                                             |   |
| Excellent                                                                         |   |
| Thankyou for valuable information                                                 |   |
| Profitable for me                                                                 |   |
| The session was very informative.                                                 |   |
| 99/100                                                                            |   |
|                                                                                   |   |
| This program is very interesting I take so much knowledge from this program       |   |
| Nice                                                                              |   |
| NA NA                                                                             |   |
| Nice program                                                                      |   |
| It was very good and informative.                                                 |   |
| Pretty well organised program                                                     |   |
|                                                                                   | П |
| No                                                                                |   |
| Overall the program was awesome! gained lot of knowledge.                         |   |