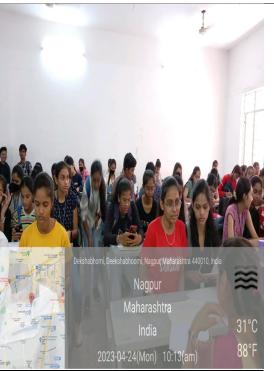

The session was organized by Dr. Durga Puttewar, Asst. Professor (Co-ordinator of ED Cell). All the students were enthusiastically participated in the programme and enjoyed the session. Total 132 Students was presented. Different questions were also asked by the students which were very well answered by her.